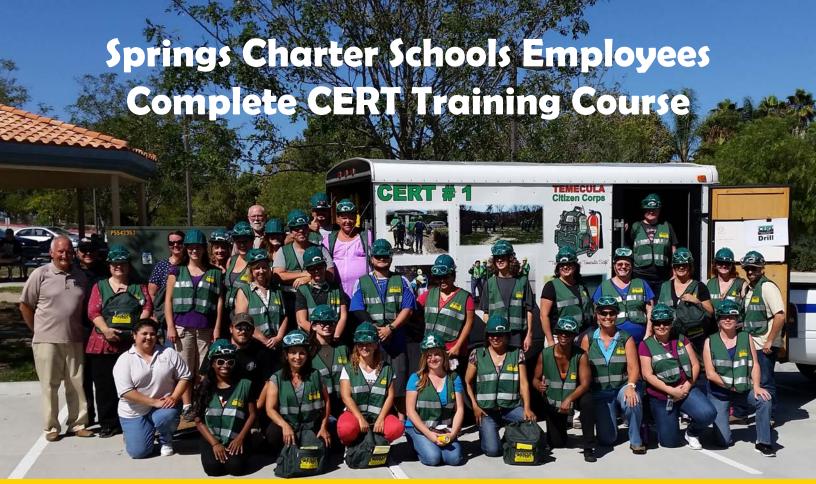

#### Sponsored by

Sponsorship Levels:

Platinum - \$10,000+ Gold - \$5,000 to \$9,999 Silver - \$1,000 to \$4,999 Bronze - \$500 to \$999

On the weekend of July 31st the Temecula Fire Department with the Temecula Citizen Corps were able to provide the Springs Charter Schools employees 20 hours of Community Emergency Response Training. Approximately 30 employees successfully completed the training over the weekend and were given their starter CERT response back packs. The school staff had many great questions and worked many emergency scenarios out so that they could further improve their planning and preparedness for the emergencies that could occur such as fire, earthquakes, power outages, flooding, and more. It was very evident by the hard work and eagerness to learn and improve their skill hands-on with search and rescue, triaging, and cribbing that the personnel at the school has a great care for their students.

We look forward to helping more employees of the school complete their CERT training so that their plan of preparedness and emergency response is one of the best in the Temecula Valley.

"Victims" are Springs Payroll Manager, Heather Schaffner, and family members.