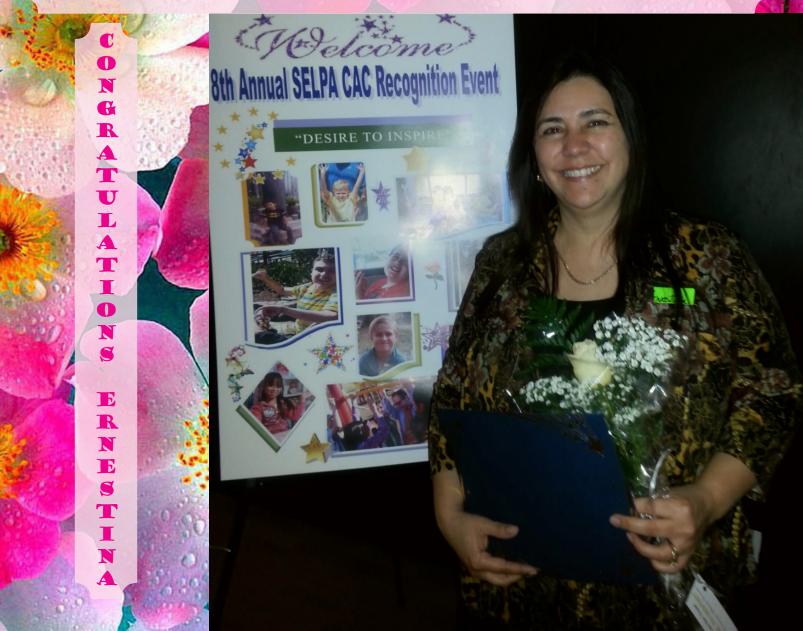

On May 19, 2015, the Riverside County SELPA Community Advisory Committee (CAC) recognized Ernestina Castillo, Special Education Compliance Technician, among our district's exceptional teachers, para-educators, administrators, and others who have provided positive contributions & support to the lives of students with special needs! She was nominated by our Springs Special Education Director, Kathy Cox.

Ernestina has worked for Springs Charter Schools for 4 years, she is the most "Senior" member of the Special Education Administrative Support Team. Ernestina takes great care to ensure student records are complete and maintained appropriately.

Ernestina always has a smile on her face, brings a positive energy to the office, and is always willing to jump in and help with a project at any time. The logistics of the Springs Charter Schools program locations requires much of the staff to work in areas not easily accessible to the administrative offices. Ernestina willingly addresses staff needs out in the field by promptly and efficiently responding to emails, calls, and requests for assistance with SEIS, our special education database. Ernestina's dedication to ensuring students, staff, and families receive all the services they need is unwavering. It is a pleasure to have Ernestina on the Springs Charter Schools Special Education team!