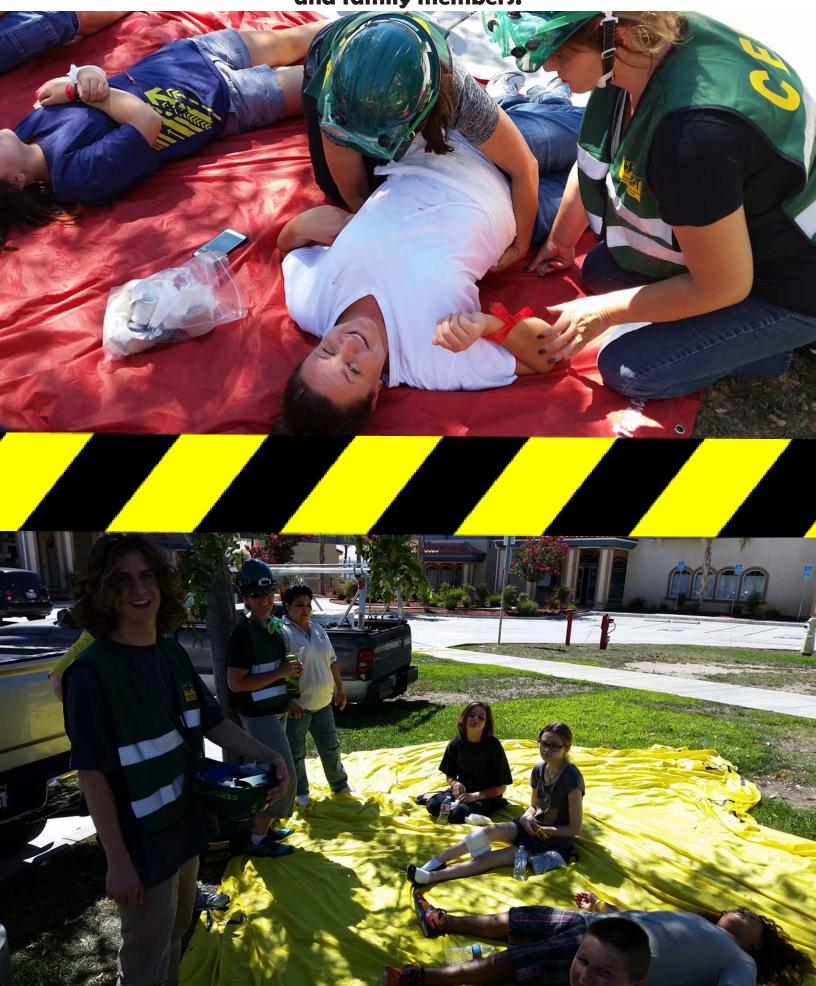

We look forward to helping more employees of the school complete their CERT training so that their plan of preparedness and emergency response is one of the best in the Temecula Valley.

"Victims" are Springs Payroll Manager, Heather Schaffner, and family members.

CERT Training - Community
Emergency Response Team
July 31st - August 2nd

- We participated in mock disaster with over 30 employees from Springs.
- We mastered emergency drill set up, department teams, and executed search, rescue and medical care.

Priceless training! Important to be prepared! Thank you City of Temecula and Temecula Student Center for hosting this event.