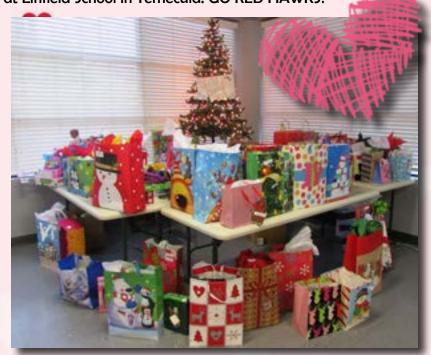

### CORONA STUDENT CENTER

We had a great winter assembly and toy drive. Each class learned a holiday song and performed it for the other students and parents. We also participated in the Spark Of Love Toy Drive. We have very supportive parents and students who donated a lot of toys. Thanks so much to all of our parents and students for all you do!!!

This year, the Riverside Student Center was glad to be a part of a gift donation campaign to help the battered women and children of the Sheep Fold Shelter. Thank you to all the students, parents, and staff members who participated and paid it forward!!