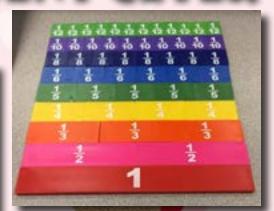

### OTAY BANCH STÜDENT GETER

8th grade learning systems of equations

Exhibition of learning visual by an 8th grader

6th grade intro to fractions

4th graders learned how paint used to be created (thousands of years ago) by pigment from minerals. They used chalk, since its made of limestone, and grabbed the pigment and blended it with water to create water colors.