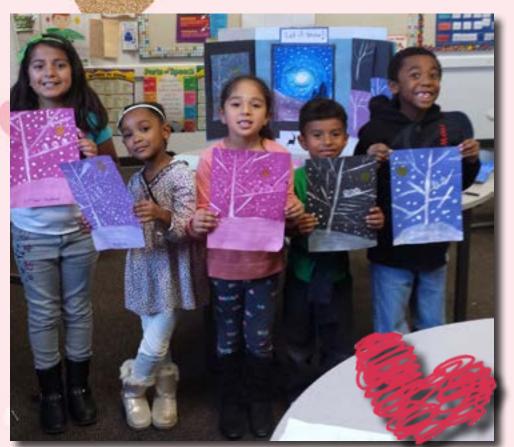

#### 3rd Grade Class Winter Activities

- Macaroni menorahs in honor of Winter Around the World and learning about Hanukkah
- Creating marshmallow snowmen
- Using YouTube to learn how to make snowflakes

Ms. Graham's K-2 art students made Snowy Scenes exploring elements of shape with tempera paint. The designs were created with a variety of tools, including brushes, cardboard, and fingers. Let it snow...but no such luck in Otay Ranch!