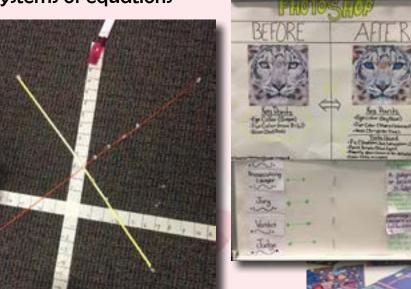

### OTAY BANCH STÜDENT GETER

8th grade learning systems of equations

Exhibition of learning visual by an 8th grader

6th grade intro to fractions

4th graders learned how paint used to be created (thousands of years ago) by pigment from minerals. They used chalk, since its made of limestone, and grabbed the pigment and blended it with water to create water colors.