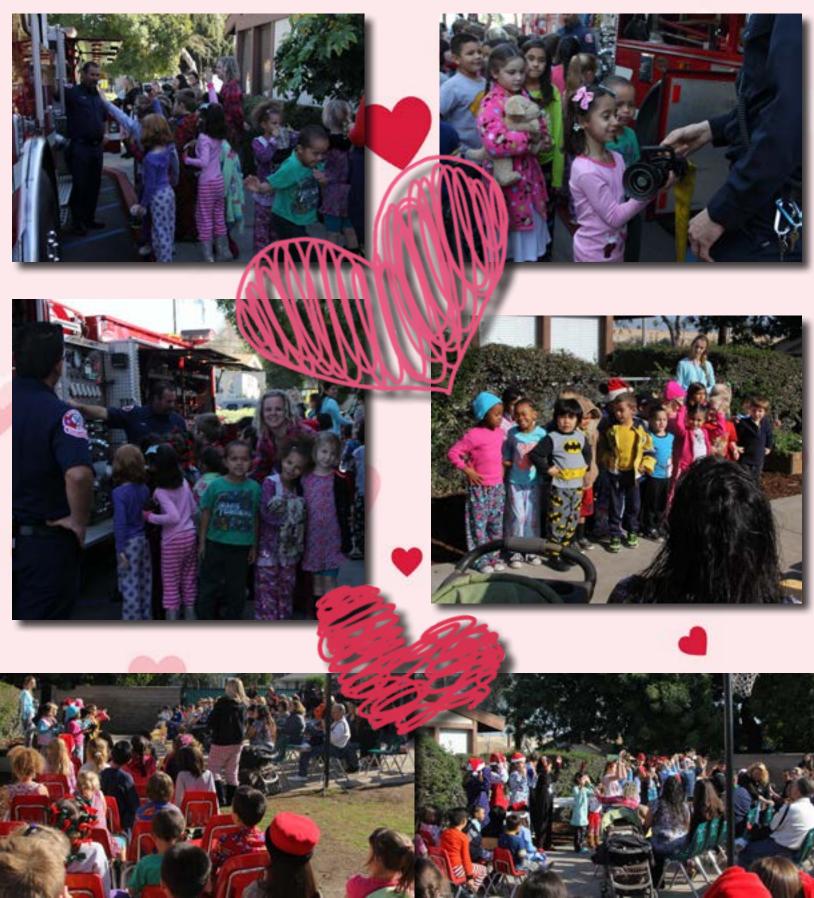

### CORONA LEARNING CENTER

Our learning center teacher,
Michael Milligan, played the
parts of the Mouse King, Russian
and Chinese Dragon, in The
Nutcracker at the Bridges
Auditorium in Claremont. Kelsey
Milligan, his wife and also a
learning center teacher, organized
a field trip for their students to see
the play. What a great holiday
experience for our students!