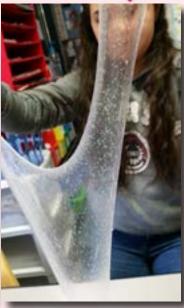

In our Learning Center Hands-On Science class, we recently explored the characteristics of fluids and liquids. During one of the lessons, we combined certain liquids (one containing polymers) to create slime!

Students were able to practice lab safety and exploration of science in this kinesthetic class.