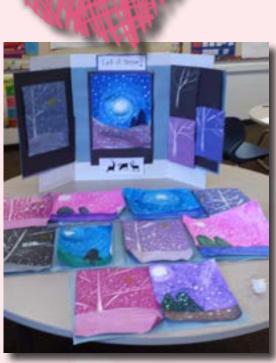

Ms. Graham's K-2 art students made Snowy Scenes exploring elements of shape with tempera paint. The designs were created with a variety of tools, including brushes, cardboard, and fingers. Let it snow...but no such luck in Otay Ranch!