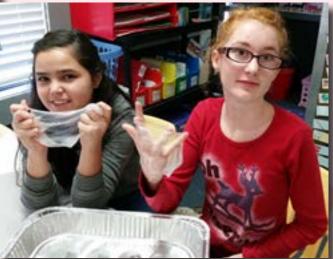

In our Learning Center Hands-On Science class, we recently explored the characteristics of fluids and liquids. During one of the lessons, we combined certain liquids (one containing polymers) to create slime!

Students were able to practice lab safety and exploration of science in this kinesthetic class.