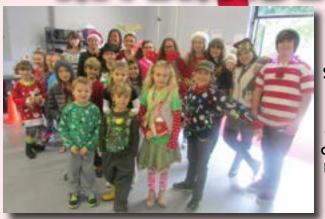

# RIVERSIDE LEARNING CETTER

Look at all the school spirit the Riverside Student Center has. Staff and students were encouraged to dress up in their Ugly Christmas Sweater!

In Mrs. Escamilla's This Week In History class, student's learned about the Leaning Tower of Pisa and created one with a partner.