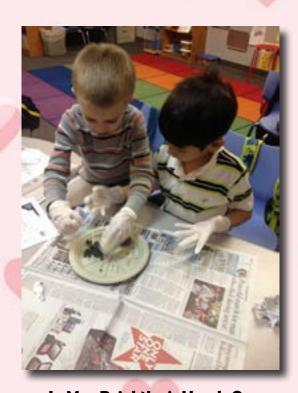

In our Learning Center Hands-On Science class, we recently explored the characteristics of fluids and liquids. During one of the lessons, we combined certain liquids (one containing polymers) to create slime!

Students were able to practice lab safety and exploration of science in this kinesthetic class.