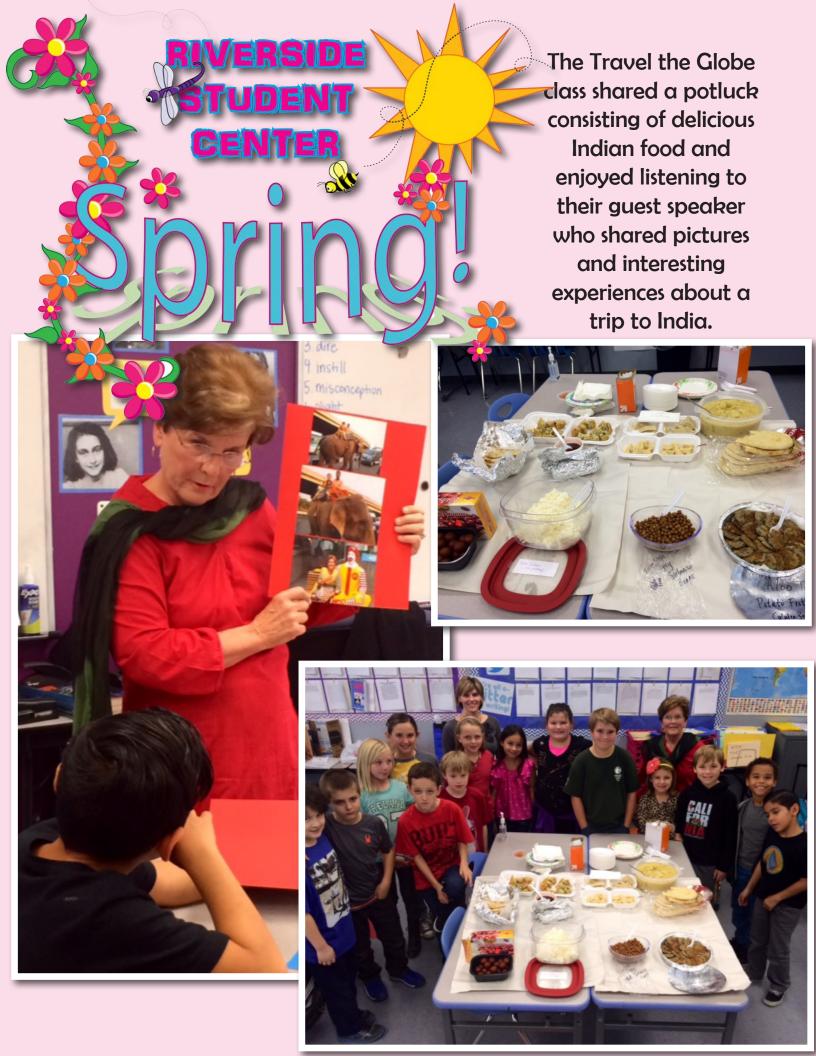

ER PRINCIPAL

3rd Grade Science activity: Looked at dry pudding mix (powder), added milk, made observations, and then observed the final product. Leprechaun pudding with gold pieces.

**PHILIP PARKS!** 

3rd Grade St. Patty's
Day Fractions:
Using Lucky
Charms Cereal
marshmallows to
create fractions
and graph results.











The STEM Class of 3rd and 4th grade students eagerly participated in the Otay Ranch Academy SteAm Fair (STEM with an "A" for Arts emphasis!) and had a wonderful showing.

**Projects included:** 

- Understanding how beaches are formed
- Discovering which type of paper made the best paper airplane
- The influence of stereotypes on predicting a Spelling Bee winner
- A demonstration of how craters are formed.

Congratulations to all our participants!

BEACHES













spirit the Riverside
Student Center has!
For the month of
January, students
showed their school
spirit by dressing up as
TWINS!







Meet our
studet Tiffany
Vargas, an
example of
resilience and
determination.

### SHE NEEDS OUR HELP!



"Tiffany has been a student at the Temecula Student Center since 2011. Currently in 11th grade, she is consistently recognized by her teachers as a hard working student who has shown incredible resilience and determination. Tiffany has overcome many obstacles in recent years including battling Leukemia during her middle school years, the loss of her mother in 2012, and most recently, the discovery of a brain tumor. In spite of these hardships, Tiffany embraces her life with a positive attitude and a smile. She is a kind, respectful student and a frien