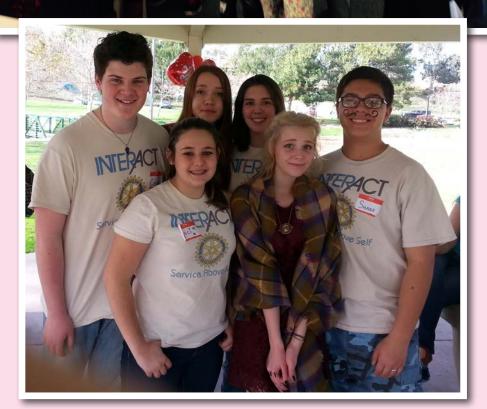

It is the mission of the Rotary Club to participate in local events and charity work in the community, but one Springs student took it upon herself to do something incredibly special this past Valentine's Day, Maria Caposio, a 10th grade student at the Temecula Student Center, had a vision of creating an event at the Ronald Reagan Sports Park where local special needs students could meet one another and participate in games that were designed to be specifically appealing to children with Autism. Maria had help from other TSC students Cosimo Satalino, Jacquelyn Mosher, Shania Kirchhoff and Shane Alayvilla, who are also members of the school's Rotary

Club. Maria also enlisted the help of students such as Hannah Lewelling, who is not a member of the Rotary Club, but has a desire to work with special needs children.

The interactive stations included face paintings, textile and object manipulations, sensory games, wheelbarrow races and ribbon twirling. Healthy snacks including gluten-free foods were provided. Maria has a vision of becoming a Special Education teacher and has a heart for helping those in need. The work, time and effort that she put into this event was inspirational.

Her love and compassion can be seen in everything she does. I am so proud of this group of such wonderful, kind, caring and compassionate young adults and am humbled by the opportunity to guide them during their time in my classroom.