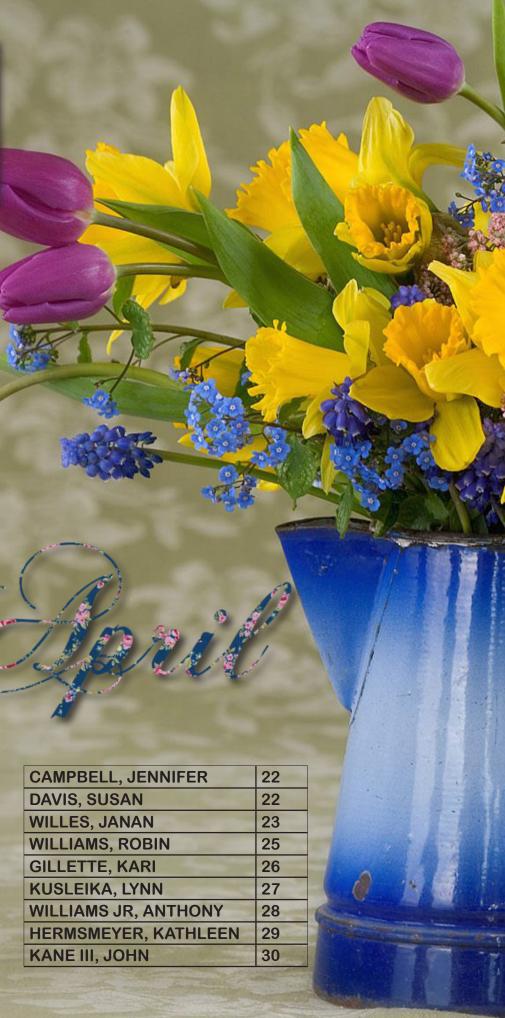

# 7th ANNUAL PICNIC HEALTH & SAFETY FAIR

When: Friday June 12th, 2015

**Where: TBD** 

Time: 12:30pm to 4:00pm

**Health Fair: 12:30pm to** 

2:30pm

ADMINISTRATIVE PROFESSIONALS DAY: Wednesday, April 22, 2015 has been officially designated by the International Association of Administrative Professionals (IAAP) as a day to celebrate all office professionals. A HUGE thank you to all of our SCS amazing Administrative staff at the Academy sites, and both our Homeschool and Admin departments. We appreciate all you do…everyday!