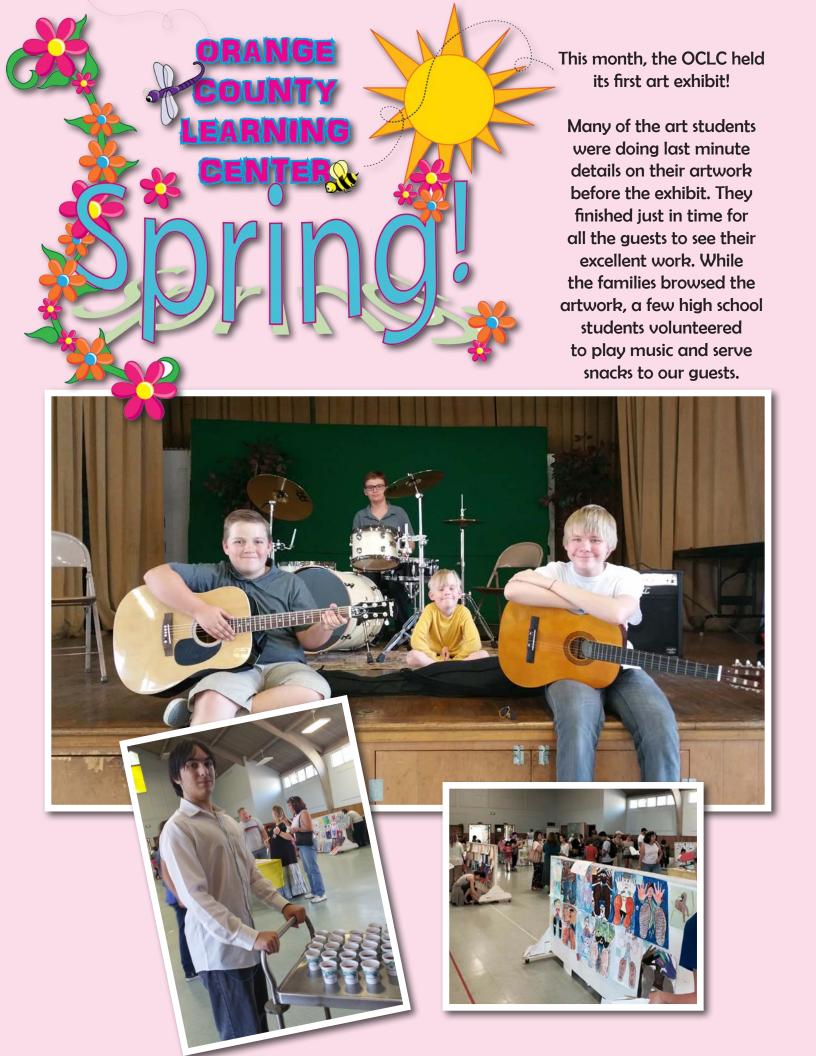

# 7th ANNUAL PICNIC HEALTH & SAFETY FAIR

When: Friday June 12th, 2015

**Where: TBD** 

Time: 12:30pm to 4:00pm

**Health Fair: 12:30pm to** 

2:30pm

ADMINISTRATIVE PROFESSIONALS DAY: Wednesday, April 22, 2015 has been officially designated by the International Association of Administrative Professionals (IAAP) as a day to celebrate all office professionals. A HUGE thank you to all of our SCS amazing Administrative staff at the Academy sites, and both our Homeschool and Admin departments. We appreciate all you do…everyday!