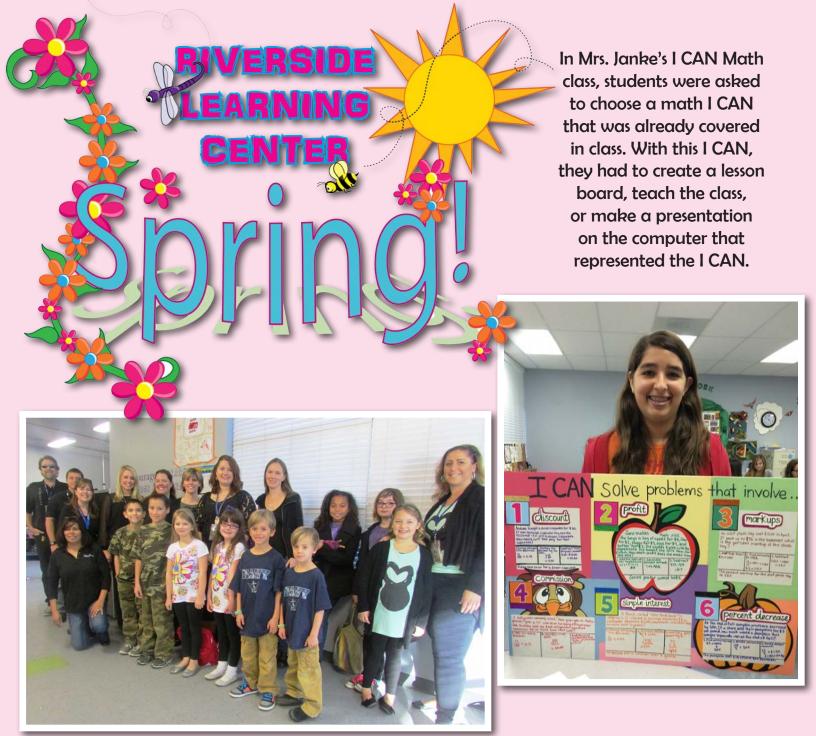

PRINCIPAL

3rd Grade Science activity: Looked at dry pudding mix (powder), added milk, made observations, and then observed the final product. Leprechaun pudding with gold pieces.

**PHILIP PARKS!** 

3rd Grade St. Patty's
Day Fractions:
Using Lucky
Charms Cereal
marshmallows to
create fractions
and graph results.











The STEM Class of 3rd and 4th grade students eagerly participated in the Otay Ranch Academy SteAm Fair (STEM with an "A" for Arts emphasis!) and had a wonderful showing.

**Projects included:** 

- Understanding how beaches are formed
- Discovering which type of paper made the best paper airplane
- The influence of stereotypes on predicting a Spelling Bee winner
- A demonstration of how craters are formed.

Congratulations to all our participants!

BEACHES













spirit the Riverside
Student Center has!
For the month of
January, students
showed their school
spirit by dressing up as
TWINS!







Meet our
studet Tiffany
Vargas, an
example of
resilience and
determination.

### SHE NEEDS OUR HELP!



"Tiffany has been a student at the Temecula Student Center since 2011. Currently in 11th grade, she is consistently recognized by her teachers as a hard working student who has shown incredible resilience and determination. Tiffany has overcome many obstacles in recent years including battling Leukemia during her middle school years, the loss of her mother in 2012, and most recently, the discovery of a brain tumor. In spite of these hardships, Tiffany embraces her life with a positive attitude and a smile. She is a kind, respectful student and a friend