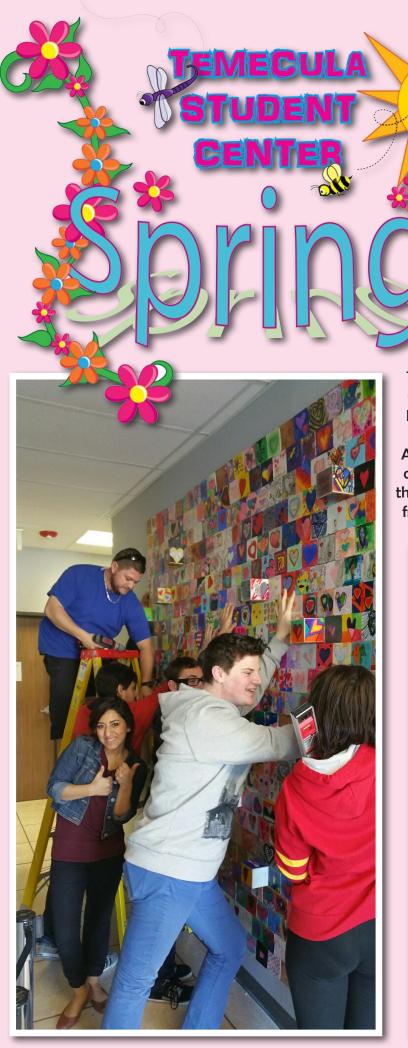

--Shayna Berozofsky

Heart wall Art Project under the tutelage of Ms.Thomas. All 680 students created individual hearts which were combined to make Heart Wall collage.

"As we walk through this hallway, the Heart Wall reminds us to be united in

purpose, to love."

TOGETHER,

UNITED IN CAUSE

Temecula Student
Center celebrated
Dr. Seuss' birthday
and Read Across
America Week with
an all day Read-athon, and even a visit
from The Cat in the
Hat!

Mrs. Mayordeleon's class during Spirit week & Read-a-thon.
Hats off to reading, We are crazy about books,
Pajenius book day (be a genius and cuddle up with a book).