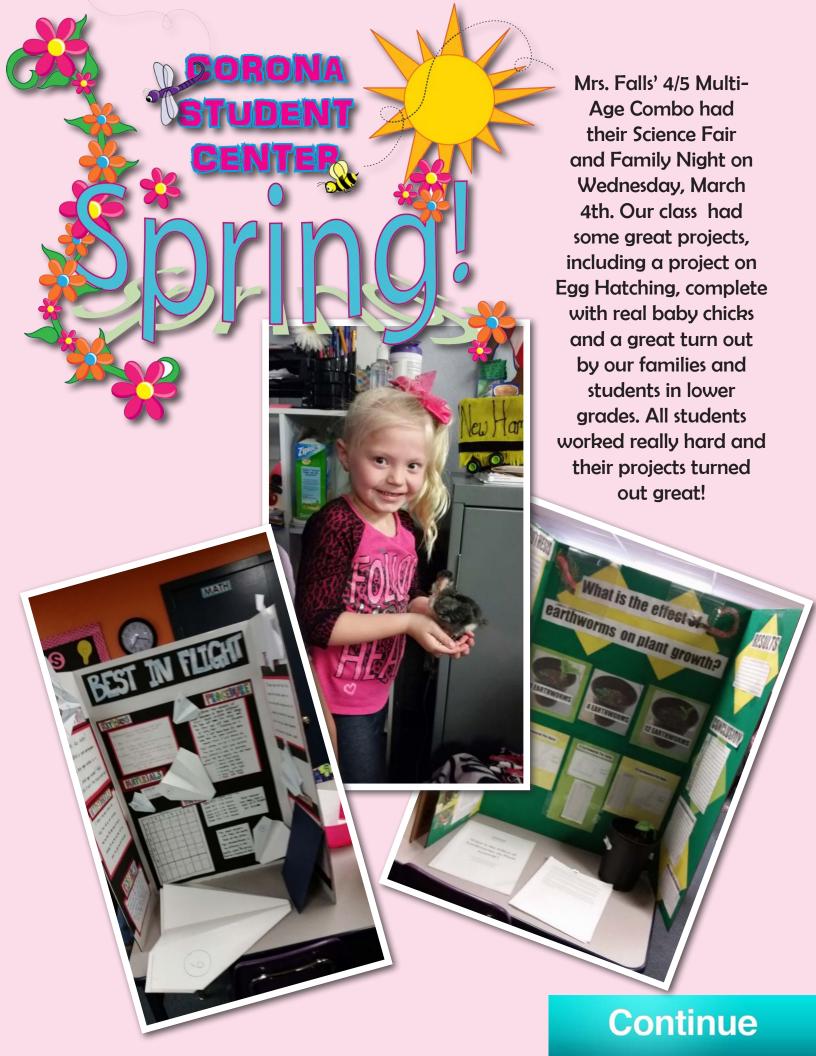

School Wide Science Fair 2015

SPRINGS WOULD LIKE TO CONGRATULATE OUR FUTURE SCIENTISTS!

Celebration was in order for over 50 Homeschool and Academy Students that participated at our School Wide Science Fair!

Elementary: Ephram Stites - Homeschool 4th Grade - 1st place

Chase Pregler – Homeschool – 5th Grade - 2nd place

Junior: Chandler Themm – Homeschool – 7th Grade – 1st place

Emmanuel Stites - Homeschool - 6th Grade - 2nd place

Senior: Elena McClanahan – Magnolia Student Academy – 9th gr. 1st place

Christian Guitierez - Temecula Student Center - 12th gr. 2nd place

Recognition and appreciation goes out to all of our Homeschool and Academy Program students for their hard work and making the Science Fair an exciting and memorable event!