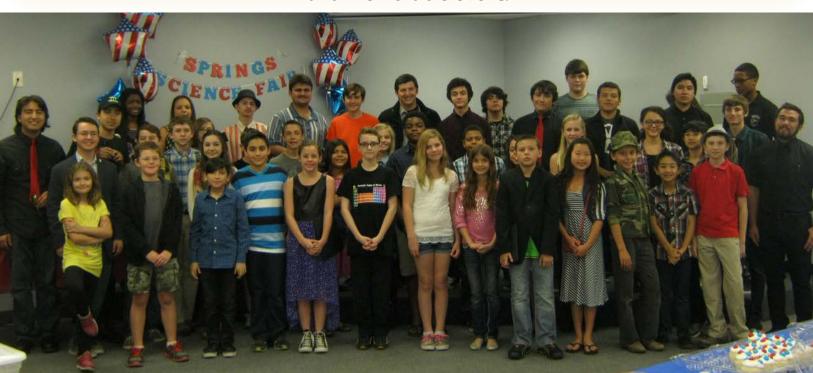

Step right up and join the carnival! Homeschool students and parents joined in the fun as they played many exciting, hands-on math games together! This event continues to get better each year as we add new games like "Balloon Rockets", "Geometry Fortune Teller", and "Can You Make It?".

Students were mesmerized by our new vendor "Lemasters of Magic" that provided magic tricks with a special math twist. Each student had the opportunity to earn stamps on their Math Passport and turn it in for a Spin and Prize on the "Big Spin Wheel". Students could be seen scratching their heads at the "Estimation Station" trying to guess the amounts of Tootsie Rolls, Sour Balls, and Laffy Taffy in each jar! Congratulations to the following students for designing the best I CAN Board Games and presenting them at our math event:

1st: Logan Schneck, 2nd Grade

2nd: Annabelle Yanik, 3rd Grade

2nd: Daisy Yanik, 3rd Grade

Our fantastic and talented Yearbook
Student Staff captured our Seniors beautifully in these fun, amazing, and photogenic shots.
Way to ROCK the CAMERA!